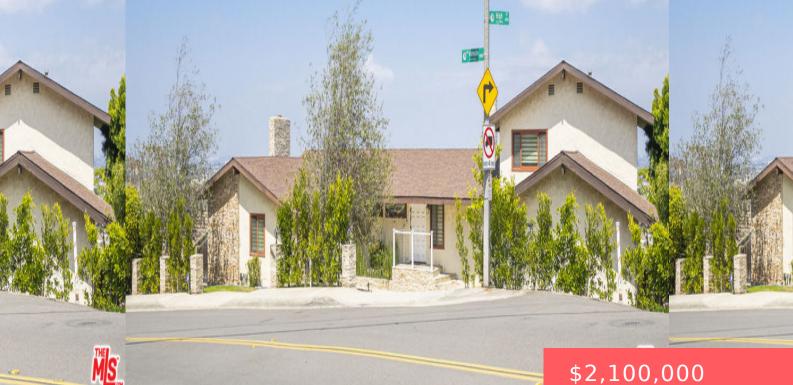

### 24880 VIA VALMONTE, TORRANCE, CA, US, 90505

https://www.apogee-realestate.com

Experience panoramic [...]

- \$2,100,000

×

## **Basics**

Category: Residential Status: Active Bathrooms: 3 baths Floors: 2, 2 floors Lot size: 7375, 7375 sq ft View: CityLights County: Los Angeles

Type: SingleFamilyResidence Bedrooms: 3 beds Half baths: 0 half baths Area: 2539 sq ft **Year built:** 1973 Zoning: TOAR-LO