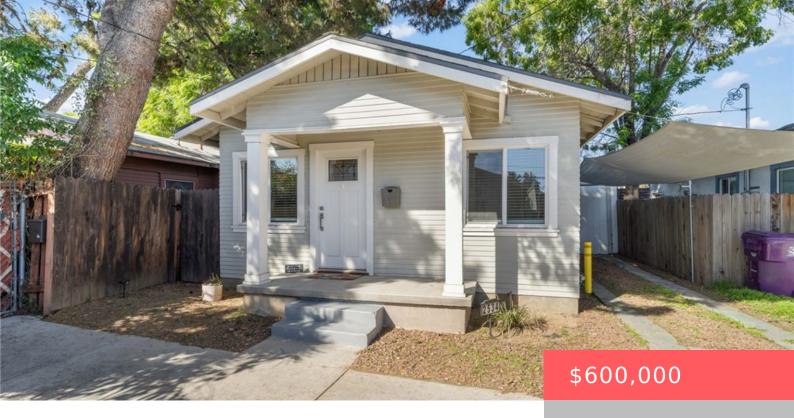

# 2534 EAST 14TH STREET, LONG BEACH, CA, US, 90804

https://www.apogee-realestate.com

This beautifully upd [...]

- 2 beds
- 1 bath
- SingleFamilyResidence
- Residential
- Active
- 520 sq ft

### **Basics**

**Category:** Residential **Type:** SingleFamilyResidence

**Status:** Active **Bedrooms: 2** beds

Bathrooms: 1 bath Floors: 1, 1 floor

**Lot size: 2081, 2081** sq ft

**Property Condition:** UpdatedRemodeled,Turnkey

**Subdivision Name: .** 

**Area: 520** sq ft

Year built: 1923