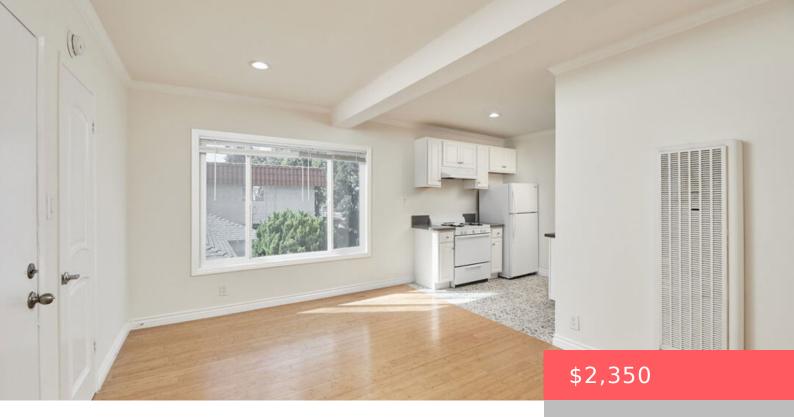

**Type:** Condominium

Bedrooms: 0 beds

Half baths: 0 half baths

**Area: 439** sq ft

Year built: 1959

**County:** Los Angeles

# **Building Details**

Open Parking Spaces: 1 Levels: One

Floor covering: Wood

## **Expenses, Fees & Taxes**

**Appliances:** Dishwasher, Refrigerator

Security Deposit: \$2,350