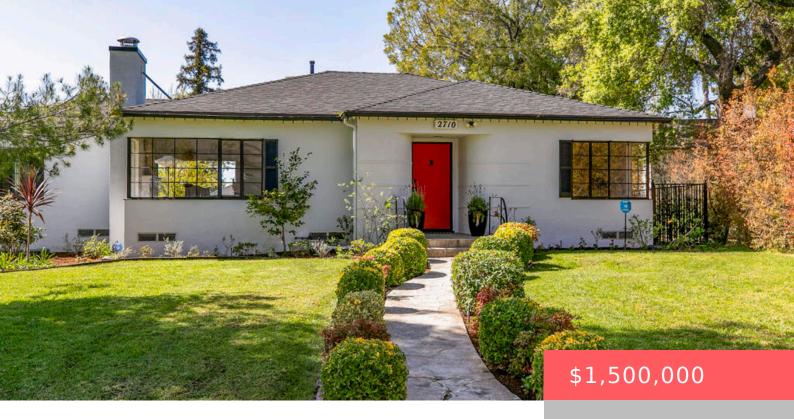

# 2710 DEODAR CIRCLE, PASADENA, CA, US, 91107

https://www.apogee-realestate.com

Tucked away on the p [...]

- 3 beds
- 2 haths
- SingleFamilyResidence
- Residential
- Active
- 1548 sq ft