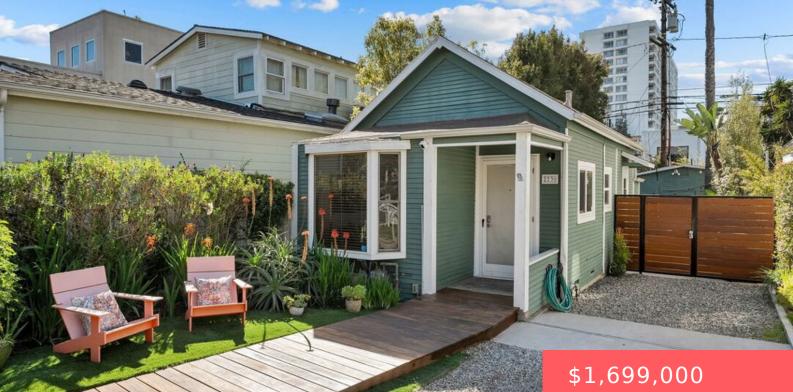

#### 2730 2ND STREET, SANTA MONICA, CA, US, 90405

https://www.apogee-realestate.com

What a find! Come se [...]

×

## **Basics**

Category: Residential Status: Active Bathrooms: 2 baths Floors: 1, 0 floor Lot size: 2504, 2504 sq ft View: None County: Los Angeles

**Type:** SingleFamilyResidence Bedrooms: 1 bed Half baths: 0 half baths Area: 616 sq ft **Year built:** 1905 Zoning: SMOP2\*

# **Building Details**

Architectural Style: Bungalow Levels: One

Common Walls: NoCommonWalls Floor covering: Tile, Wood