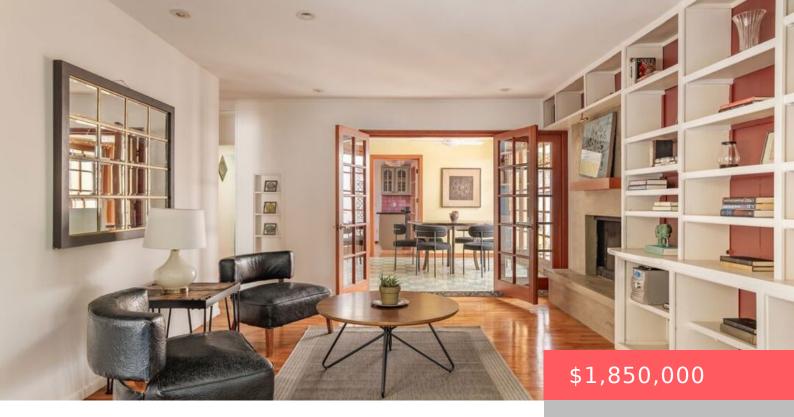

# 3000 THATCHER AVENUE, MARINA DEL REY, CA, US, 90292

https://www.apogee-realestate.com

Discover the perfect [...]

- 3 beds
- 3 haths
- SingleFamilyResidence
- Residentia
- Active
- 1994 sq ft



## **Basics**

Category: Residential

**Status:** Active

Bathrooms: 3 baths

Floors: 1 floor

Lot size: 4216, 4216 sq ft

Zoning: LAR1

**Type:** SingleFamilyResidence

Bedrooms: 3 beds

Half baths: 0 half baths

**Area: 1994** sq ft **Year built:** 1952

**County:** Los Angeles

# **Building Details**



Architectural Style: MidCenturyModern Common Walls: NoCommonWalls

**Levels:** ThreeOrMore Floor covering: Tile, Wood

#### **Amenities & Features**

**Pool** Parking Features:

**Features:** DoorMulti, DirectAccess, Driveway, Garage, GarageDoorOpener, Gated, Private

None

**Spa Features: