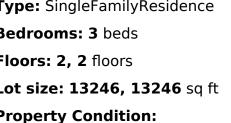

### **Basics**

**Category:** Residential Status: Active Bathrooms: 3 baths Area: 1874 sq ft **Year built:** 1964

Type: SingleFamilyResidence Bedrooms: 3 beds Floors: 2, 2 floors Lot size: 13246, 13246 sq ft **Property Condition:** UpdatedRemodeled,Turnkey