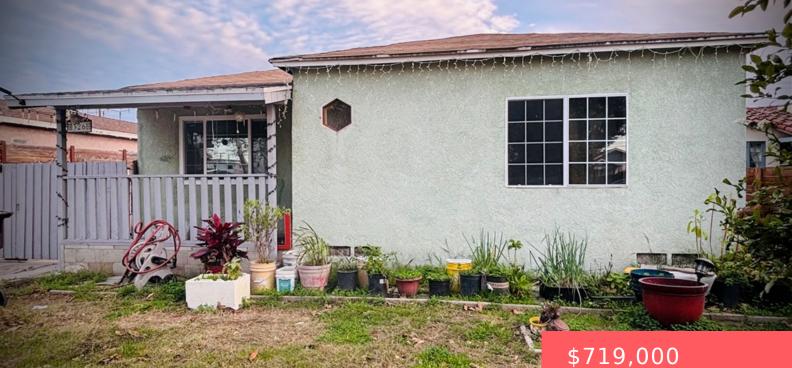

#### 326 E PLYMOUTH STREET, LONG BEACH, CA, **US, 90805**

https://www.apogee-realestate.com

Just Listed! the pro [...]

×

### **Basics**

Category: Residential Status: Active Bathrooms: 1 bath Area: 1089 sq ft **Year built:** 1941 Subdivision Name: North Long Beach (NLB) County: Los Angeles

Type: SingleFamilyResidence Bedrooms: 2 beds Floors: 1, 1 floor Lot size: 7492, 7492 sq ft View: None Zoning: LBR1N