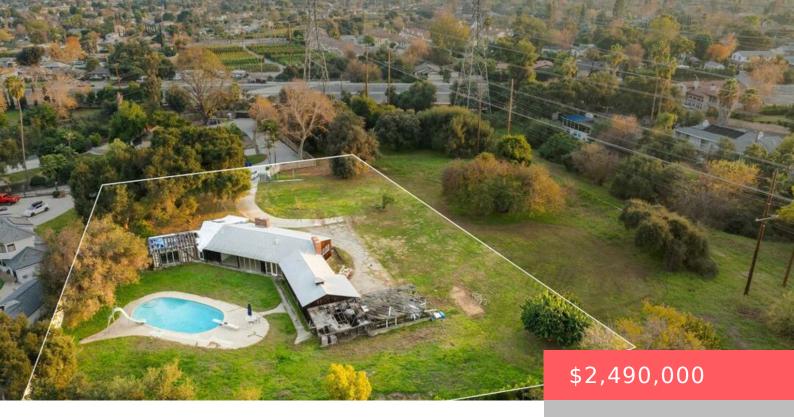

# 3427 HUNTINGTON DRIVE, PASADENA, CA, US, 91107

https://www.apogee-realestate.com

\*\*Land for Sale\*\* Op [...]

- 2 heds
- 2 baths
- SingleFamilyResidence
- Residential
- Active
- 2071 sq ft

### **Basics**

**Category:** Residential

**Status:** Active

Bathrooms: 2 baths

Floors: 1, 1 floor

Lot size: 39091, 39091 sq ft

View: None

**County:** Los Angeles

**Type:** SingleFamilyResidence

Bedrooms: 2 beds

Half baths: 0 half baths

**Area: 2071** sq ft

Year built: 1949

**Zoning:** LCR140

## **Amenities & Features**

**Pool Features:** InGround

Spa Features: None

Cooling: None

Furnished: Unfurnished

Laundry Features: SeeRemarks

Parking Features: Driveway

**Parking Total: 2** 