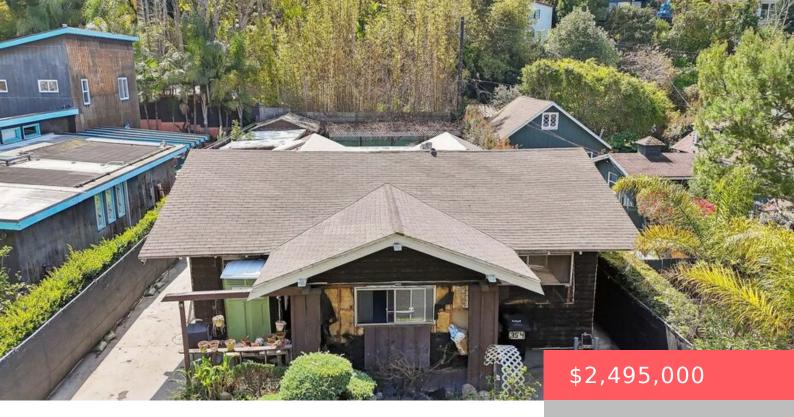

# 354 ENTRADA DRIVE, SANTA MONICA, CA, US, 90402

https://www.apogee-realestate.com

In the heart of Sant [...]

- 3 heds
- 2 haths
- SingleFamilyResidence
- Residential
- Active
- 1448 sq ft

## **Basics**

Category: Residential

**Status:** Active

Bathrooms: 2 baths

Floors: 1, 1 floor

Lot size: 6002, 6002 sq ft

**Property Condition:** Fixer, Repairs Major

**Zoning:** LAR1

**Type:** SingleFamilyResidence

Bedrooms: 3 beds

Half baths: 0 half baths

**Area: 1448** sq ft

Year built: 1915

View: TreesWoods

**County:** Los Angeles