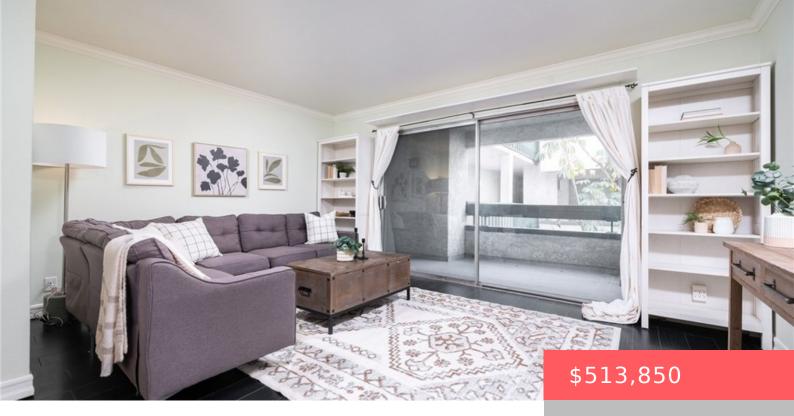

# 360 S EUCLID AVENUE 229, PASADENA, CA, US, 91101

https://www.apogee-realestate.com

Enjoy a luxury condo [...]

- 1 bed
- 1 bath
- Condominium
- Residential
- Active
- 757 sq ft

## **Basics**

**Category:** Residential

**Status:** Active

Bathrooms: 1 bath

**Area: 757** sq ft

Year built: 1972

View: Neighborhood

County: Los Angeles

**Type:** Condominium

Bedrooms: 1 bed

Floors: 1, 1 floor

**Lot size: 78143, 78143** sq ft

**Property Condition:** Turnkey

**Zoning:** PSR3

Land Lease Amount: \$504.66

# **Building Details**

Structure Type: House Water Source: Public

Architectural Style: Mediterranean Sewer: PublicSewer

Common Walls: OneCommonWall Construction Materials: Stucco,CopperPlumbing

**Garage Spaces:** 1 **Levels:** One

**Heating:** Central **Interior Features:** CrownMolding,SeparateFormalDiningRoom,Elevator,MainLevelPrimary

Laundry Features: CommonArea Appliances:

Dishwasher, Electric Cooktop, Electric Oven, Electric Range, Electric Water Heater