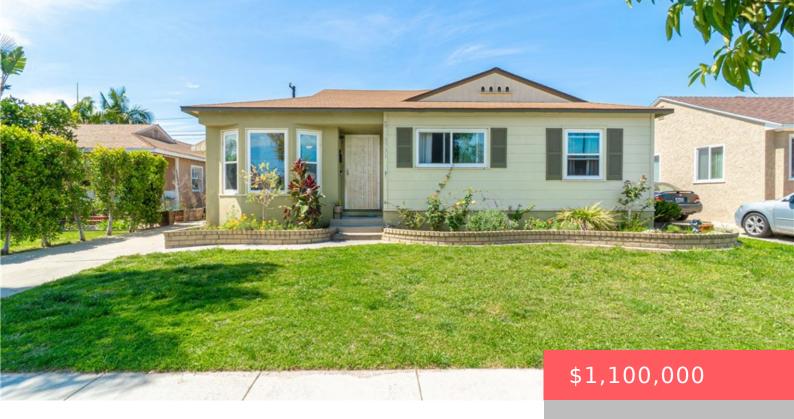

# 3731 SENASAC AVENUE, LONG BEACH, CA, US, 90808

https://www.apogee-realestate.com

Discover this charmi [...]

- 4 beds
- 2 haths
- SingleFamilyResidence
- Residential
- Active
- 1801 sq ft

### **Basics**

**Category:** Residential **Type:** SingleFamilyResidence

Status: Active Bedrooms: 4 beds

**Bathrooms: 2** baths **Total rooms:** Home Verse Realty Group

Floors: 1, 1 floor Area: 1801 sq ft

**Lot size: 5242, 5242** sq ft **Year built:** 1954

View: None Subdivision Name: Carson Park/Long Beach (CLB)

**Zoning:** LCR1YY **County:** Los Angeles

**Building Details** 

Structure Type: House Water Source: Public