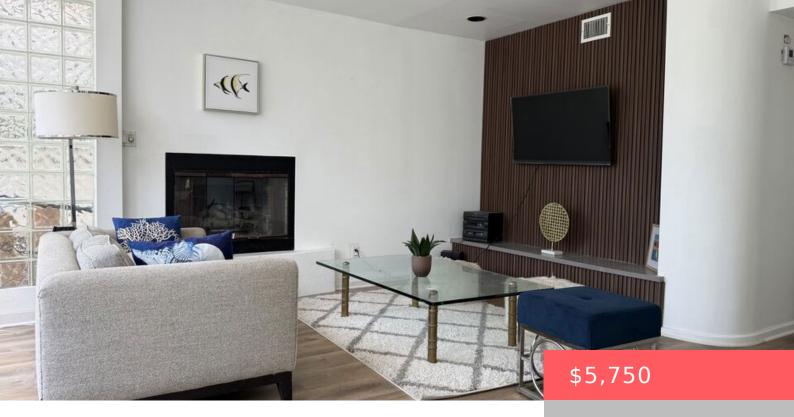

# 39 WESTMINSTER AVENUE, VENICE, CA, US, 90291

https://www.apogee-realestate.com

Live the Venice Beac [...]

- 2 hed
- 1 hath
- Condominium
- ResidentialLease
- Active
- 1576 sq ft



## **Basics**

Category: ResidentialLease

**Status:** Active

Bathrooms: 1 bath

Floors: 1, 0 floor

**Lot size: 3148, 3148** sq ft

View: None

**County:** Los Angeles

**Type:** Condominium

Bedrooms: 2 beds

Half baths: 0 half baths

**Area: 1576** sq ft

Year built: 1965

**Zoning:** LARD1.5

Lease Term: Negotiable



# **Building Details**

Architectural Style: SeeRemarks Open Parking Spaces: 4

Levels: One

#### **Amenities & Features**

Pool Features: None Parking Features: Gated

Cooling: WallWindowUnits Fireplace Features: FamilyRoom

Furnished: Furnished Heating: Central

Appliances: Dishwasher