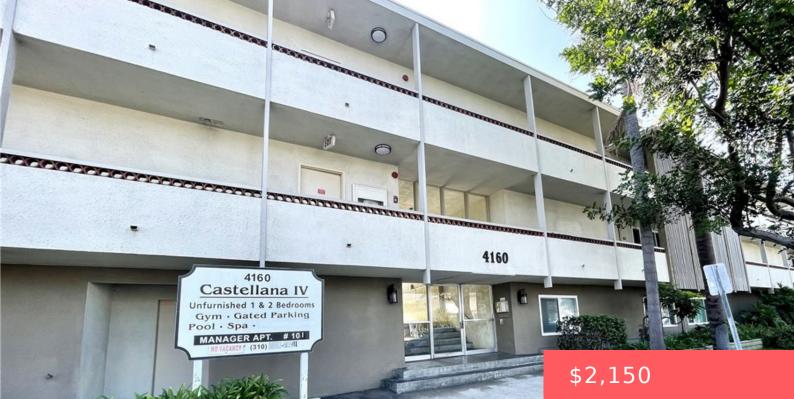

# 4160 W 182ND STREET 315, TORRANCE, CA, US, 90504

https://www.apogee-realestate.com

Welcome to Castellan [...]

- 1 hath
- Apartment
- ResidentialLease
- Active

×

• 868 sq ft

## Basics

Category: ResidentialLease Status: Active Bathrooms: 1 bath Area: 868 sq ft Year built: 1968 Zoning: TORR-MH Lease Term: TwelveMonths Type: Apartment Bedrooms: 2 beds Floors: 1, 3 floor Lot size: 47757, 47757 sq ft View: Neighborhood County: Los Angeles

#### Expenses, Fees & Taxes

Security Deposit: \$2,150