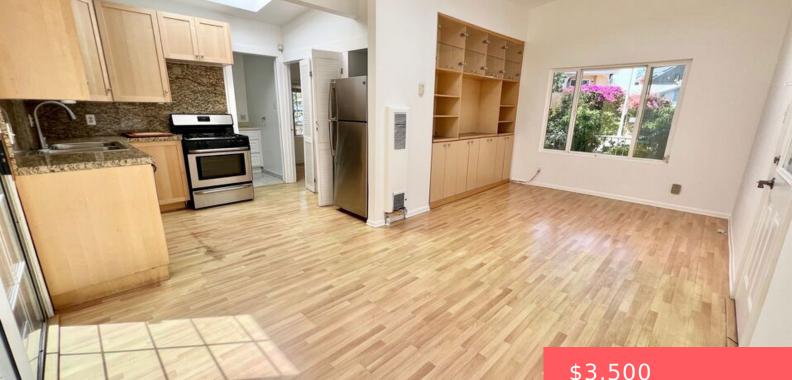

#### 420 ALTAIR PLACE A, VENICE, CA, US, 90291

https://www.apogee-realestate.com

Experience the best [...]

\$3,500

×

### **Basics**

Category: ResidentialLease Status: Active Bathrooms: 1 bath Floors: 1, 1 floor Lot size: 2850, 2850 sq ft Zoning: LARD1.5 Lease Term: TwelveMonths **Type:** Condominium Bedrooms: 1 bed Half baths: 0 half baths Area: 480 sq ft **Year built:** 1920 **County:** Los Angeles

## **Building Details**

Architectural Style: Bungalow Levels: One

Common Walls: NoCommonWalls Floor covering: Wood

# **Amenities & Features**

Pool Features: None

Patio & Porch Features: RearPorch,Deck,FrontPorch,Open,Patio,Porch

Furnished: Unfurnished

Appliances: Dishwasher, Microwave, Refrigerator

Parking Features: OnStreet