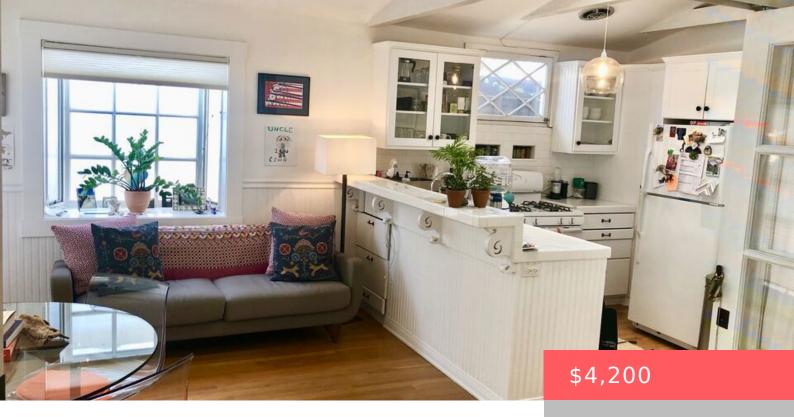

#### **443 GRAND, VENICE, CA, 90291**

https://www.apogee-realestate.com

This charming, priva [...]

- 2 heds
- ullet 1 bath
- SingleFamilyResidence
- ResidentialLease
- Active
- 880 sq ft

**Type:** SingleFamilyResidence

Bedrooms: 2 beds

Half baths: 0 half baths

**Area: 880** sq ft

Year built: 1922

Zoning: LARD1.5

**Lease Term:** TwelveMonths

**Appliances:** Dishwasher, Disposal, Microwave, Refrigerator, Dryer, Washer