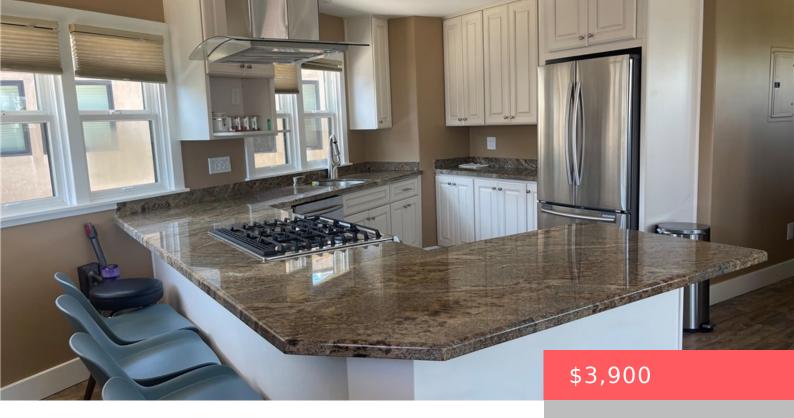

#### **Amenities & Features**

Pool Features: None Parking Features: None

Accessibility Features: NoStairs Cooling: WallWindowUnits

Electric: Standard Fireplace Features: None

Furnished: Furnished Heating: Central

Interior Features: BreakfastBar,AllBedroomsUp Laundry Features: None