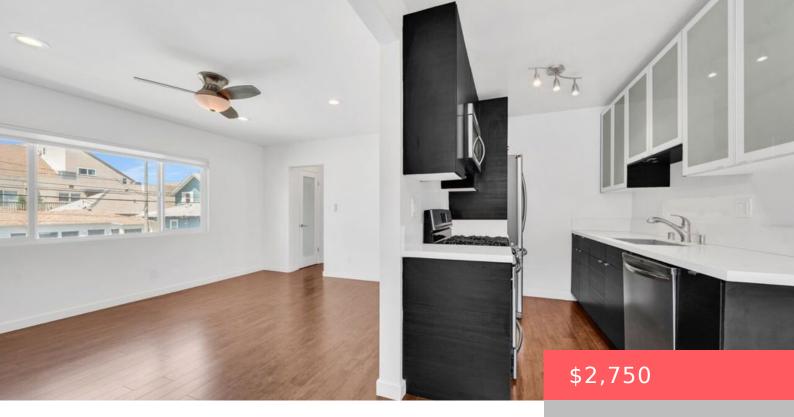

**Type:** Condominium

Bedrooms: 1 bed

Half baths: 0 half baths

**Area: 603** sq ft

Year built: 1963

**County:** Los Angeles

**Appliances:** Dishwasher, Microwave, Refrigerator