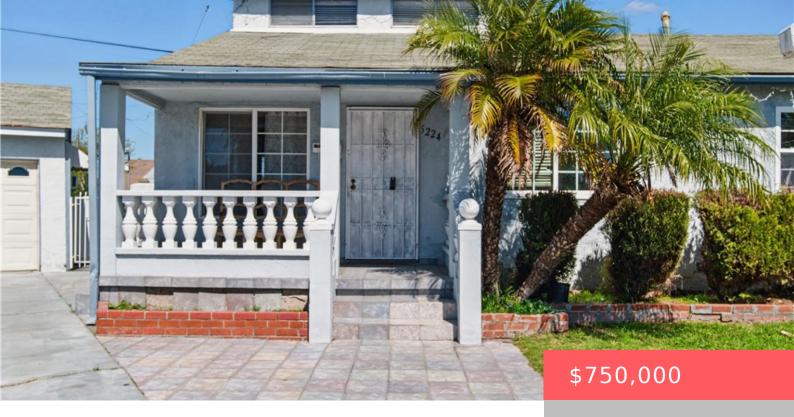

# 5224 GUNDRY AVENUE, LONG BEACH, CA, US, 90805

https://www.apogee-realestate.com

DON'T MISS OUT [...]

- 4 heds
- 2 baths
- SingleFamilyResidence
- Residentia
- Active
- 1439 sq ft

## **Basics**

Category: Residential

**Status:** Active

Bathrooms: 2 baths

**Area: 1439** sq ft **Year built:** 1952

**Subdivision Name:** North Long Beach (NLB)

**Type:** SingleFamilyResidence

Bedrooms: 4 beds Floors: 2, 2 floors

Lot size: 7374, 7374 sq ft

View: None

**County:** Los Angeles

# **Building Details**

**Structure Type:** House Lot Features: CulDeSac

Common Walls: NoCommonWalls

Levels: Two

Water Source: Public **Sewer:** PublicSewer **Garage Spaces:** 2