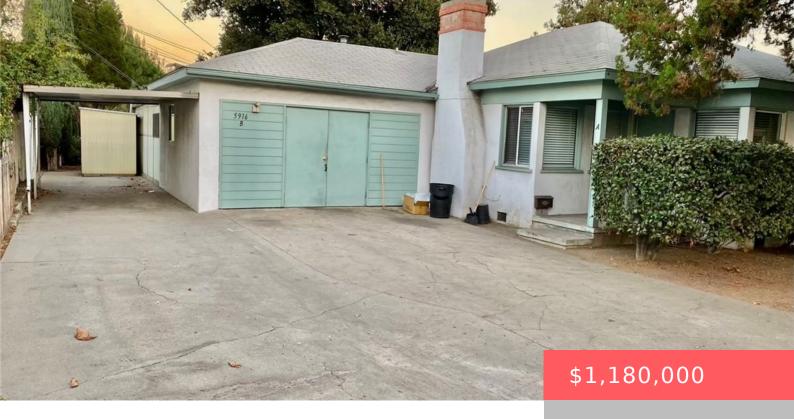

# 5916 ROSEMEAD BOULEVARD, TEMPLE CITY, CA, US, 91780

https://www.apogee-realestate.com

Discover an outstand [...]

- 6 beds
- 5 baths
- SingleFamilyResidence
- Residential
- Active
- 2075 sq ft

### **Basics**

Category: Residential

**Status:** Active

Bathrooms: 5 baths

**Area: 2075** sq ft

Year built: 1940

**Zoning:** TCR4\*

**Type:** SingleFamilyResidence

Bedrooms: 6 beds

Floors: 1, 1 floor

Lot size: 8396, 8396 sq ft

View: None

**County:** Los Angeles

## **Building Details**

**Structure Type:** House **Lot Features:** FrontYard

Common Walls: NoCommonWalls

Water Source: Public Sewer: PublicSewer

Levels: One