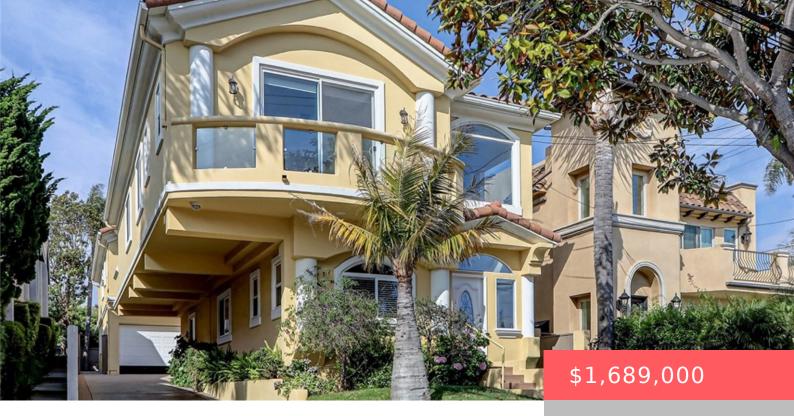

# 602 N JUANITA AVENUE A, REDONDO BEACH, CA, US, 90277

https://www.apogee-realestate.com

602 N Juanita Ave Un [...]

- 3 beds
- 3 haths
- Townhouse
- Residential
- Active
- 1861 sq ft

### **Basics**

Category: Residential

**Status:** Active

Bathrooms: 3 baths

**Area: 1861** sq ft

Year built: 2000

**Zoning:** RBR-3

**Type:** Townhouse

Bedrooms: 3 beds

Floors: 3 floors

Lot size: 5772, 5772 sq ft

View: TreesWoods

**County:** Los Angeles