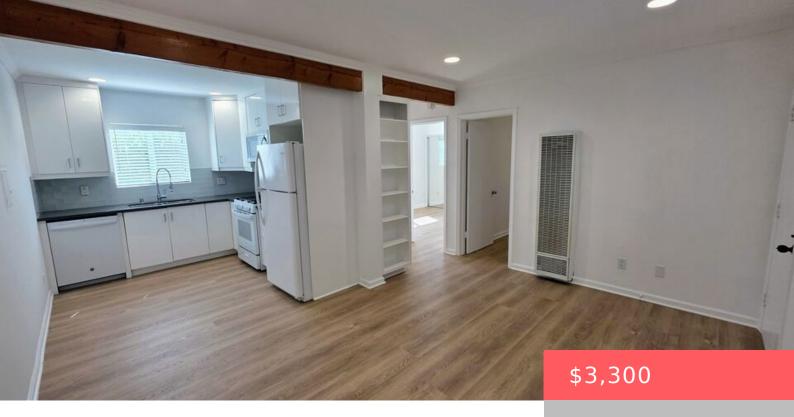

**Type:** Condominium

Bedrooms: 2 beds

Half baths: 0 half baths

Area: 500 sq ft

**Property Condition:** UpdatedRemodeled

**County:** Los Angeles

# **Building Details**

**Levels:** One **Floor covering:** Laminate

#### **Amenities & Features**

Pool Features: None Parking Features:

None

CommonArea

**Security Features:**CarbonMonoxideDetectors,GatedCommunity,SmokeDetectors

Fireplace Features: None Furnished: Unfurnished

Heating: WallFurnace

Laundry
Features:

**Appliances:** Dishwasher, Disposal, Microwave, Refrigerator