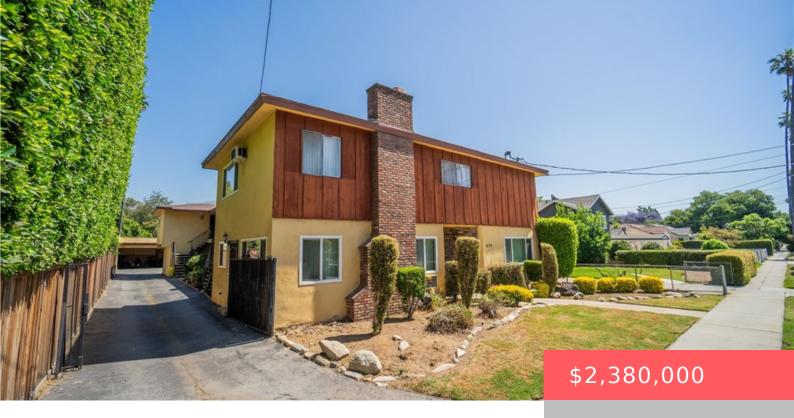

# 679 EARLHAM STREET, PASADENA, CA, US, 91101

https://www.apogee-realestate.com

We are pleased to pr [...]

- Apartment
- ResidentialIncome
- Active

## **Basics**

Category: ResidentialIncome

Status: Active

**Lot size: 9778, 9778** sq ft

Zoning: PSR1

Type: Apartment Floors: 2, 2 floors

Year built: 1965

County: Los Angeles