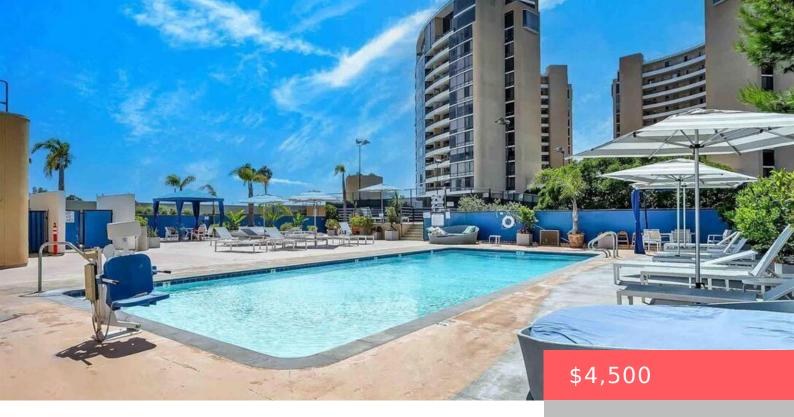

#### **Amenities & Features**

**Pool Features:** Community, Association

**Association Amenities:** 

ControlledAccess,Pool,Sauna,SpaHotTub

Fireplace Features: None

**Heating:** Central

**Appliances:** Dishwasher, Disposal, Microwave, Refrigerator