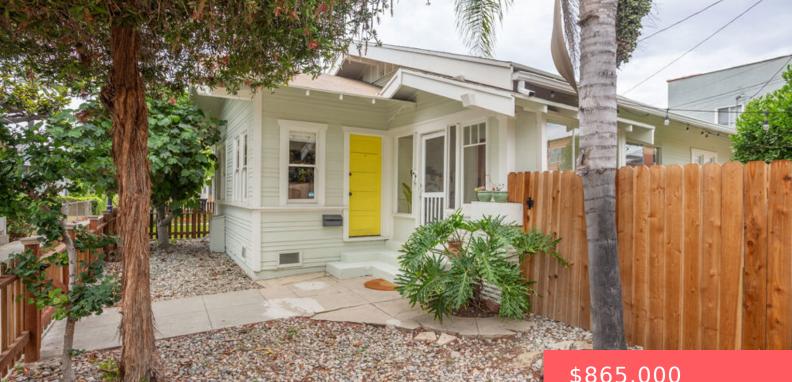

#### 732 N TOLEDO WALK, LONG BEACH, CA, US, 90813

https://www.apogee-realestate.com

Historic Craftsman B [...]

- \$865,000

×

## **Basics**

Category: Residential Status: Active Bathrooms: 1 bath Floors: 1, 1 floor Lot size: 2996, 2996 sq ft **Property Condition:** UpdatedRemodeled County: Los Angeles

**Type:** SingleFamilyResidence Bedrooms: 3 beds Half baths: 0 half baths Area: 1243 sq ft **Year built:** 1913 Zoning: LBR2N