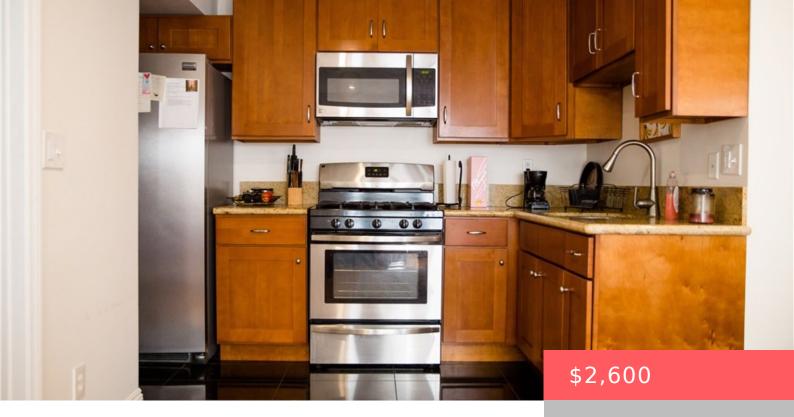

#### **Amenities & Features**

Pool Features: None Parking Features: Assigned

Parking Total: 1 Cooling: None

Fireplace Features: None Furnished: Unfurnished

Heating: WallFurnace Interior Features: BedroomOnMainLevel

**Laundry Features:** Appliances: GasCooktop, Disposal, GasOven, GasWaterHeater

CommonArea