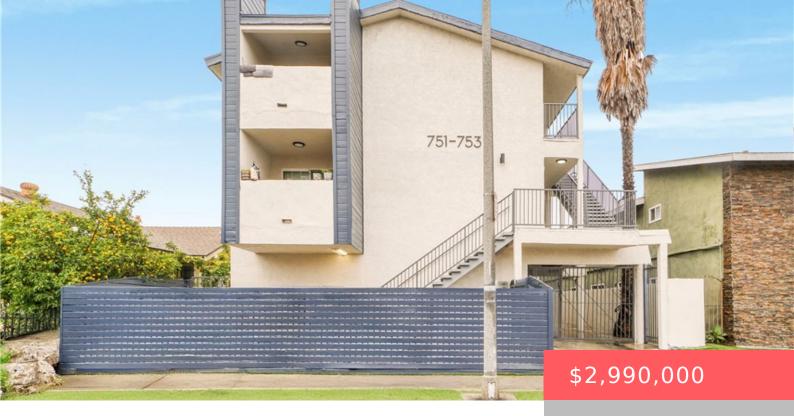

#### 753 CERRITOS, LONG BEACH, CA, US, 90813

https://www.apogee-realestate.com

Pride of Ownership, [...]

Basics

Category: ResidentialIncome Status: Active Lot size: 7338, 7338 sq ft County: Los Angeles

#### Type: Apartment Floors: 3 floors Year built: 1987

×

Lot Features: ZeroToOneUnitAcre Building Area Units: SquareFeet Number Of Buildings: 1

- Apartment
- ResidentialIncome
- Active