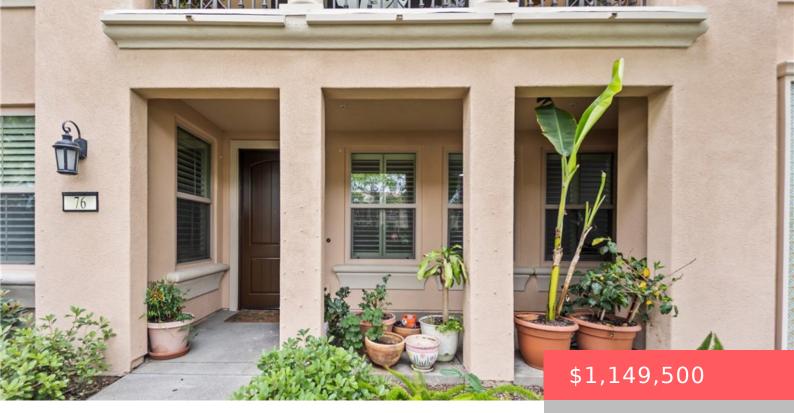

#### 76 CITY STROLL, IRVINE, CA, US, 92620

https://www.apogee-realestate.com

Tucked within the he [...]

- 2 beds
- 2 baths
- Condominium
- Residentia
- Active

×

• 1352 sq ft

## Basics

Category: Residential Status: Active Bathrooms: 2 baths Area: 1352 sq ft Year built: 2012 County: Orange Type: Condominium Bedrooms: 2 beds Floors: 1, 1 floor Lot size: 80014, 80014 sq ft View: Neighborhood