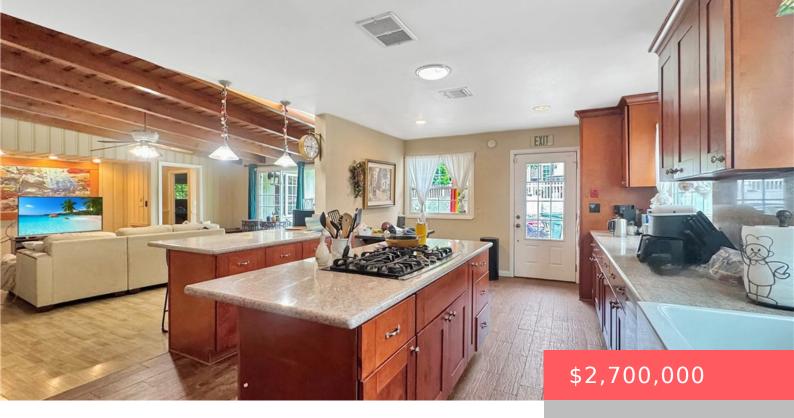

Floor covering: Laminate, Tile

**Amenities & Features** 

Spa Features: None

Parking Total: 15

Cooling: CentralAir

Fireplace Features: FamilyRoom,LivingRoom

 $\textbf{Interior Features:} \ Beamed Ceilings, Built In Features, Block Walls, Chair Rail, Ceiling Fans, Cathedral Ceilings, Granite Counters, Recessed Lighting Fans, Cathedral Ceilings, Granite Counters, Fans, Cathedral Ceilings, Granite Counters, Cathedral Ceilings, C$ 

Appliances:
SixBurnerStove, BuiltInRange, Dishwasher, Free Standing Range, Gas Cooktop, Disposal, Gas Oven, Gas Range, Microwave, Refrigerator, Tankless Water Heater, Water Heater

Parking Features: Driveway, Garage Faces Front, Garage, Gated