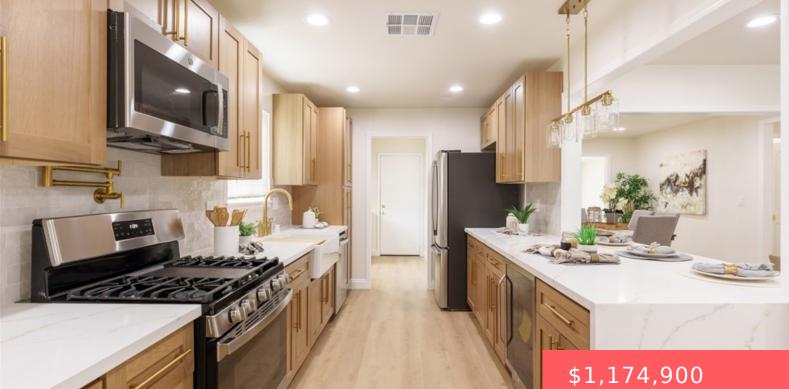

#### φ1,174,30

- 3 beds
- 2 baths
- SingleFamilyResidence
- Residential
- Active
- 1526 sq ft

×

Type: SingleFamilyResidence Bedrooms: 3 beds Floors: 1, 1 floor Lot size: 6055, 6055 sq ft View: None Zoning: LBR1N