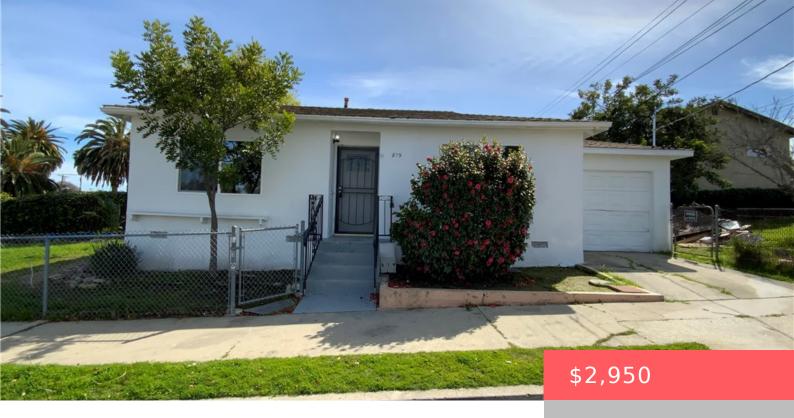

# 819 CRESTWOOD STREET, SAN PEDRO, CA, US, 90731

https://www.apogee-realestate.com

- 2 beds
- 1 bath
- SingleFamilyResidence
- ResidentialLease
- Active
- 800 sq ft

### **Basics**

Category: ResidentialLease

**Status:** Active

Bathrooms: 1 bath

**Area: 800** sq ft

Year built: 1952

**County:** Los Angeles

**Type:** SingleFamilyResidence

Bedrooms: 2 beds

Floors: 1, 1 floor

Lot size: 6798, 6798 sq ft

View: None

**Lease Term:** TwelveMonths

## **Building Details**

Structure Type: House

Lot Features: ZeroToOneUnitAcre
Common Walls: NoCommonWalls

Levels: One

Water Source: Public Sewer: PublicSewer Garage Spaces: 1