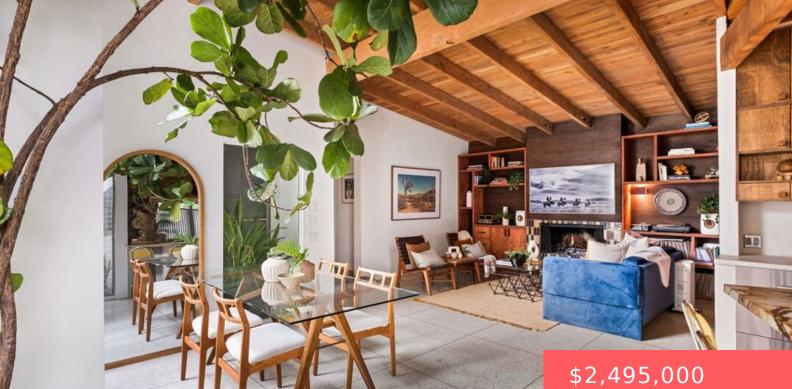

#### 926 NOWITA PLACE, VENICE, CA, US, 90291

https://www.apogee-realestate.com

In the heart of Veni [...]

- 3 beds
- 2 baths
- SingleFamilyResidence
- Residentia
- Active

×

• 1368 sq ft

#### Basics

Category: Residential Status: Active Bathrooms: 2 baths Floors: 1, 1 floor Lot size: 3400, 3400 sq ft View: None County: Los Angeles Type: SingleFamilyResidence Bedrooms: 3 beds Half baths: 0 half baths Area: 1368 sq ft Year built: 1950 Zoning: LAR2

### **Building Details**

Architectural Style: MidCenturyModern Levels: One

Common Walls: NoCommonWalls
Floor covering: Carpet, Tile

# **Amenities & Features**

Pool Features: None

Spa Features: None Cooling: None

Furnished: Unfurnished

Interior Features: BreakfastBar,SeparateFormalDiningRoom,WalkInClosets

Appliances: Dishwasher,GasCooktop,Disposal,Oven,Refrigerator,Dryer,Washer

## Miscellaneous

List Office Name: Compass

Parking Features: Carport

Parking Total: 1

Fireplace Features: LivingRoom

Heating: Fireplaces

Laundry Features: Stacked