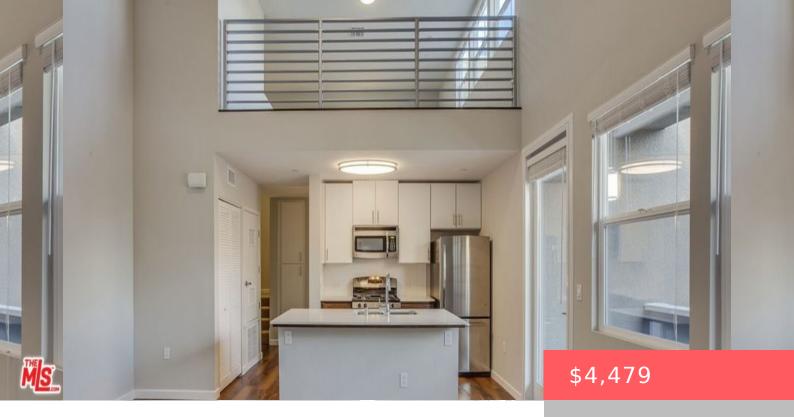

**Type:** Condominium

Bedrooms: 1 bed

Half baths: 0 half baths

**Area: 925** sq ft

Year built: 1951

**County:** Los Angeles

**Building Details** 

Architectural Style: Contemporary Levels: ThreeOrMore, MultiSplit

Floor covering: Wood

**Amenities & Features** 

Parking Total: 1 Cooling: CentralAir

Fireplace Features: None Furnished: Unfurnished

**Heating:** Central **Interior Features:** 

Break fast Bar, Separate Formal Dining Room, Loft, Walk In Closets

**Appliances:** 

Dishwasher, Microwave, Oven, Refrigerator, Dryer, Washer